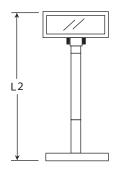

## **Pole Display Configuration**

### CD-5220 Series

L1 L2 L3 L4 L5 19.3 20.4 16.9 11.3 7.8 in

**Base Height Dimensions** 

Tilt Angle

Part Number: CD - PWKIT

This configuration provides a D-sub 9 connector for printer pass through.

Base Type: Standard